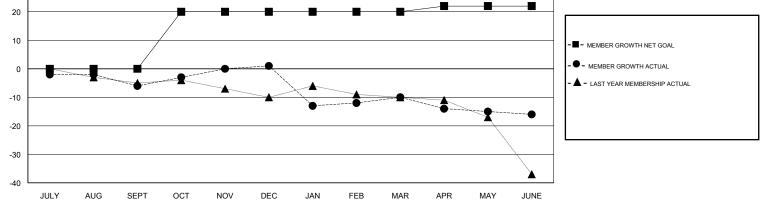

## GMT CA

|               | Club                  | s         |               |               | Mer                       | nbers                   |                                                    |  |
|---------------|-----------------------|-----------|---------------|---------------|---------------------------|-------------------------|----------------------------------------------------|--|
|               | RESULTS FOR 2018-2019 |           |               |               | RESULTS FOR 2018-2019     |                         |                                                    |  |
| QUARTER       | NEW CLUB GOAL         | NEW CLUBS | DROPPED CLUBS | QUARTER       | MEMBER GROWTH NET<br>GOAL | MEMBER GROWTH<br>ACTUAL | DROPPED<br>MEMBERS ACTUAL<br>(including transfers) |  |
| JULY/AUG/SEPT | 0                     | 0         | 0             | JULY/AUG/SEPT | 0                         | 16                      | 21                                                 |  |
| OCT/NOV/DEC   | 1                     | 0         | 0             | OCT/NOV/DEC   | 20                        | 19                      | 11                                                 |  |
| JAN/FEB/MAR   | 0                     | 0         | 1             | JAN/FEB/MAR   | 0                         | 17                      | 27                                                 |  |
| APR/MAY/JUNE  | 0                     | 0         | 0             | APR/MAY/JUNE  | 2                         | 12                      | 16                                                 |  |