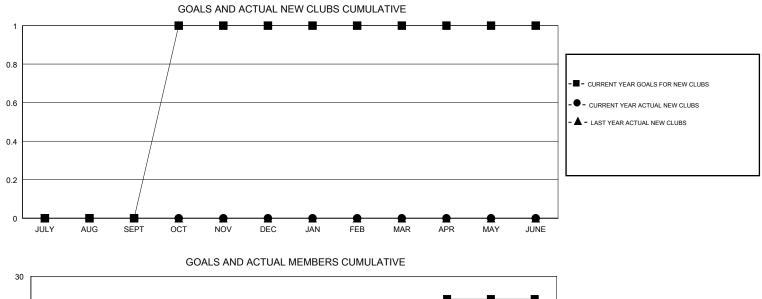

## GMT CA

|               | Club                  | s         |               |               | Mer                       | nbers                   |                                                    |  |
|---------------|-----------------------|-----------|---------------|---------------|---------------------------|-------------------------|----------------------------------------------------|--|
|               | RESULTS FOR 2018-2019 |           |               |               | RESULTS FOR 2018-2019     |                         |                                                    |  |
| QUARTER       | NEW CLUB GOAL         | NEW CLUBS | DROPPED CLUBS | QUARTER       | MEMBER GROWTH NET<br>GOAL | MEMBER GROWTH<br>ACTUAL | DROPPED<br>MEMBERS ACTUAL<br>(including transfers) |  |
| JULY/AUG/SEPT | 0                     | 0         | 0             | JULY/AUG/SEPT | 0                         | 16                      | 21                                                 |  |
| OCT/NOV/DEC   | 1                     | 0         | 0             | OCT/NOV/DEC   | 20                        | 19                      | 11                                                 |  |
| JAN/FEB/MAR   | 0                     | 0         | 1             | JAN/FEB/MAR   | 0                         | 17                      | 27                                                 |  |
| APR/MAY/JUNE  | 0                     | 0         | 0             | APR/MAY/JUNE  | 2                         | 12                      | 16                                                 |  |